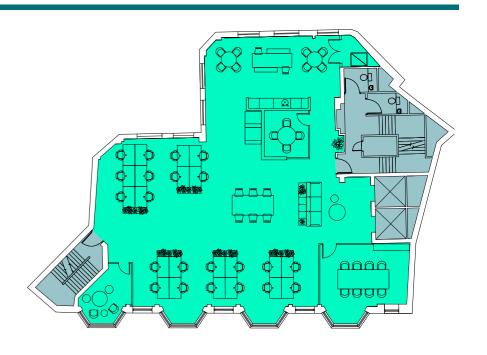

# **2ND FLOOR SPACE PLAN**

2,648 sq ft (248 sq m)

| Workstations          | 22 |
|-----------------------|----|
| Hotdesks              | 6  |
| Informal meeting room | 1  |
| 4 person meeting room | 1  |
| 8 person meeting room | 1  |
| Breakout areas        | 1  |
| Waiting area          | 1  |
| Kitchenette           | 1  |

N

Plan not to scale, for indicative purposes only.