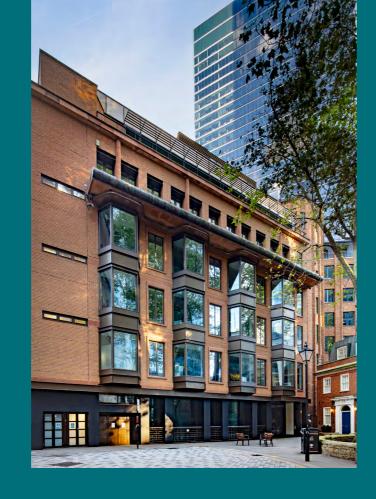

35 Great St Helen's, London EC3

**Boutique Fully Fitted** and Furnished Office

Level 2 - 2,648 Sq Ft (246 Sq M)

# **LOCATED IN THE** CITY CORE

The building is situated in the heart of the City tower cluster, between Bishopsgate and St Mary Axe, adjacent to the new 22 Bishopsgate tower. It benefits from the finest amenities the City has to offer and is well connected with Bank and Liverpool Street stations close by.