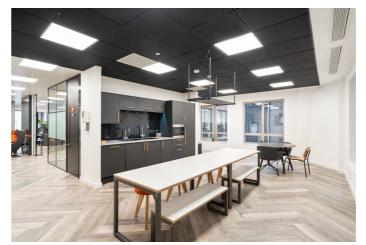

35 Great St Helen's, London EC3

**Boutique Fully Fitted** and Furnished Office

Level 2 - 2,648 Sq Ft (246 Sq M)

# LAST AVAILABLE FLOOR OFFERING FULLY FITTED, FURNISHED AND CABLED SPACE

Welcome concierge

LED lighting

Upgraded building façade & public realm

Lockers & storage

Fully fitted Plug & Play office

Bicycle storage & showers