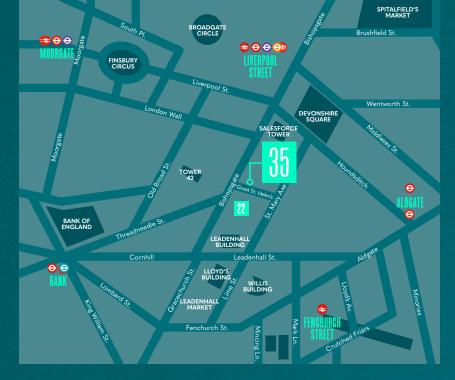

# **LOCATED IN THE** CITY CORE

The building is situated in the heart of the City tower cluster, between Bishopsgate and St Mary Axe, adjacent to the new 22 Bishopsgate tower. It benefits from the finest amenities the City has to offer and is well connected with Bank and Liverpool Street stations close by.

# LIVERPOOL

5 mins walk

6 mins walk

7 mins walk

## MONUMENT

8 mins walk