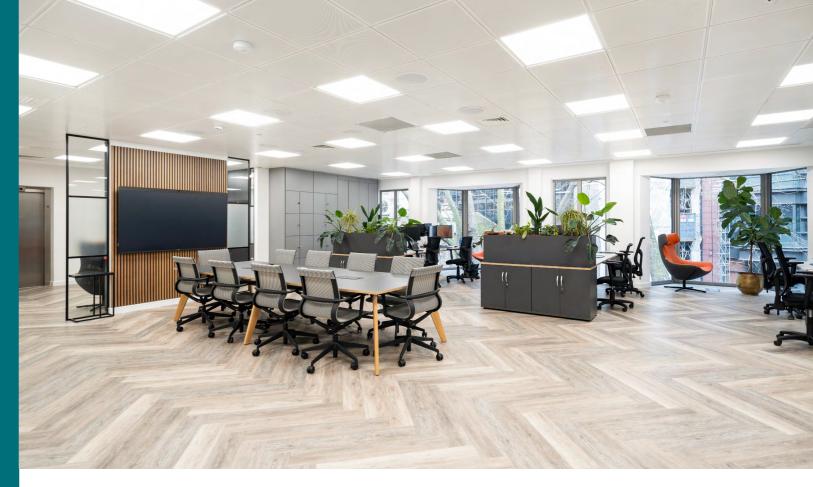

# LAST AVAILABLE FLOOR OFFERING FULLY FITTED, FURNISHED AND CABLED SPACE

Welcome concierge

LED lighting

Upgraded building façade & public realm

Lockers & storage

Fully fitted Plug & Play office

Bicycle storage & showers

# **2ND FLOOR SPACE PLAN**

2,648 sq ft (248 sq m)

| Workstations          | 22 |
|-----------------------|----|
| Hotdesks              | 6  |
| Informal meeting room | 1  |
| 4 person meeting room | 1  |
| 8 person meeting room | 1  |
| Breakout areas        | 1  |
| Waiting area          | 1  |
| Kitchenette           | 1  |